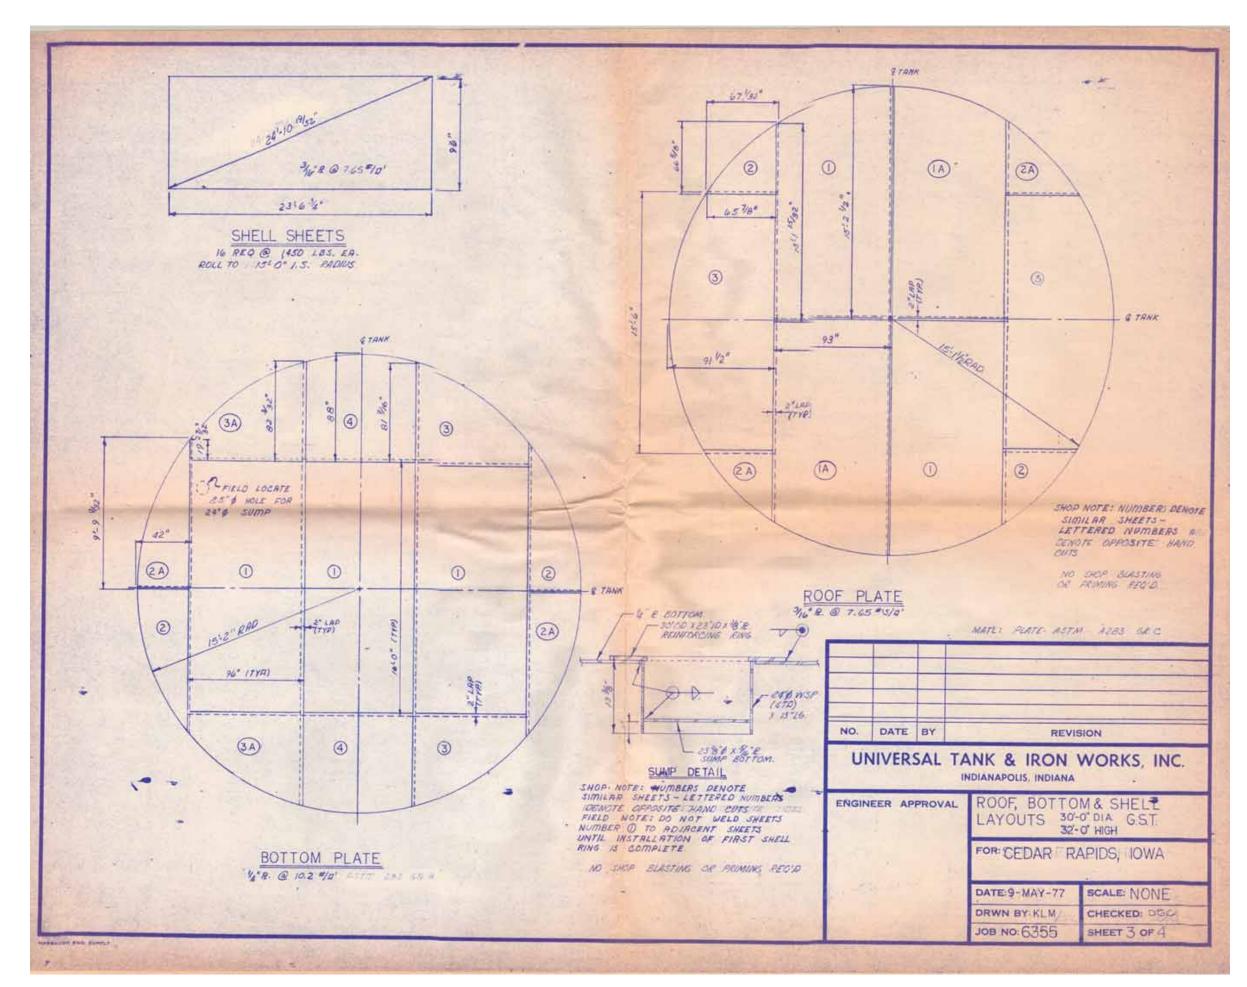

## DRAWING LIST

| JOB NO.        | SHEET                                              | DESCRIPTION                                                                                                   |
|----------------|----------------------------------------------------|---------------------------------------------------------------------------------------------------------------|
| 6355<br>n<br>n | 1 of 4<br>2 of 4<br>3 of 4<br>4 of 4<br>A-1 of A-1 | Erection Drawing Roof Support System Roof Bottom & Shell Layouts Ladders & Handrail Details Accessory Details |
| 1)<br>!1       | F-1 of r-1                                         | Foundation Drawing                                                                                            |
| 11<br>11<br>11 | SM-24<br>SC-7<br>,1737                             | Shell Manway<br>SAFETY CAGE DETAILS (D)<br>AFT MANGEMENTE (D)                                                 |