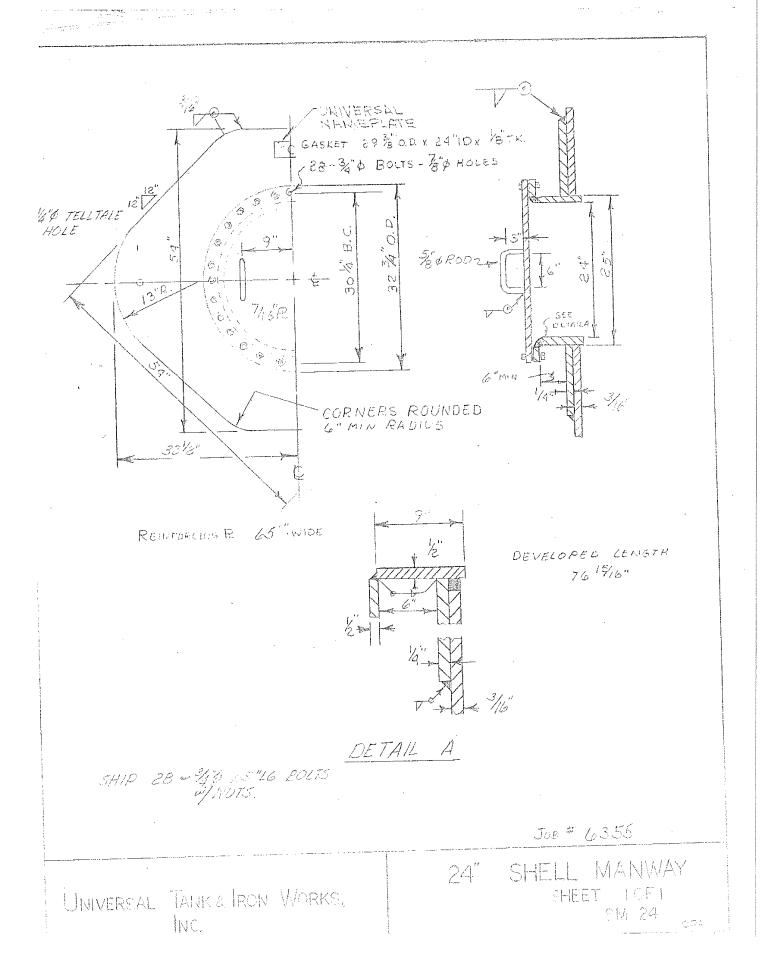

WELDED STEEL TANK 3"Ø FILL RISER 3"Ø OIL RETURN

2-4°Ø OIL SUPPLY CONN. 20 °Ø EHERGENCY RELIEF VENT 1 & MANHOLE COVER 24 °Ø SHELL MANNAY