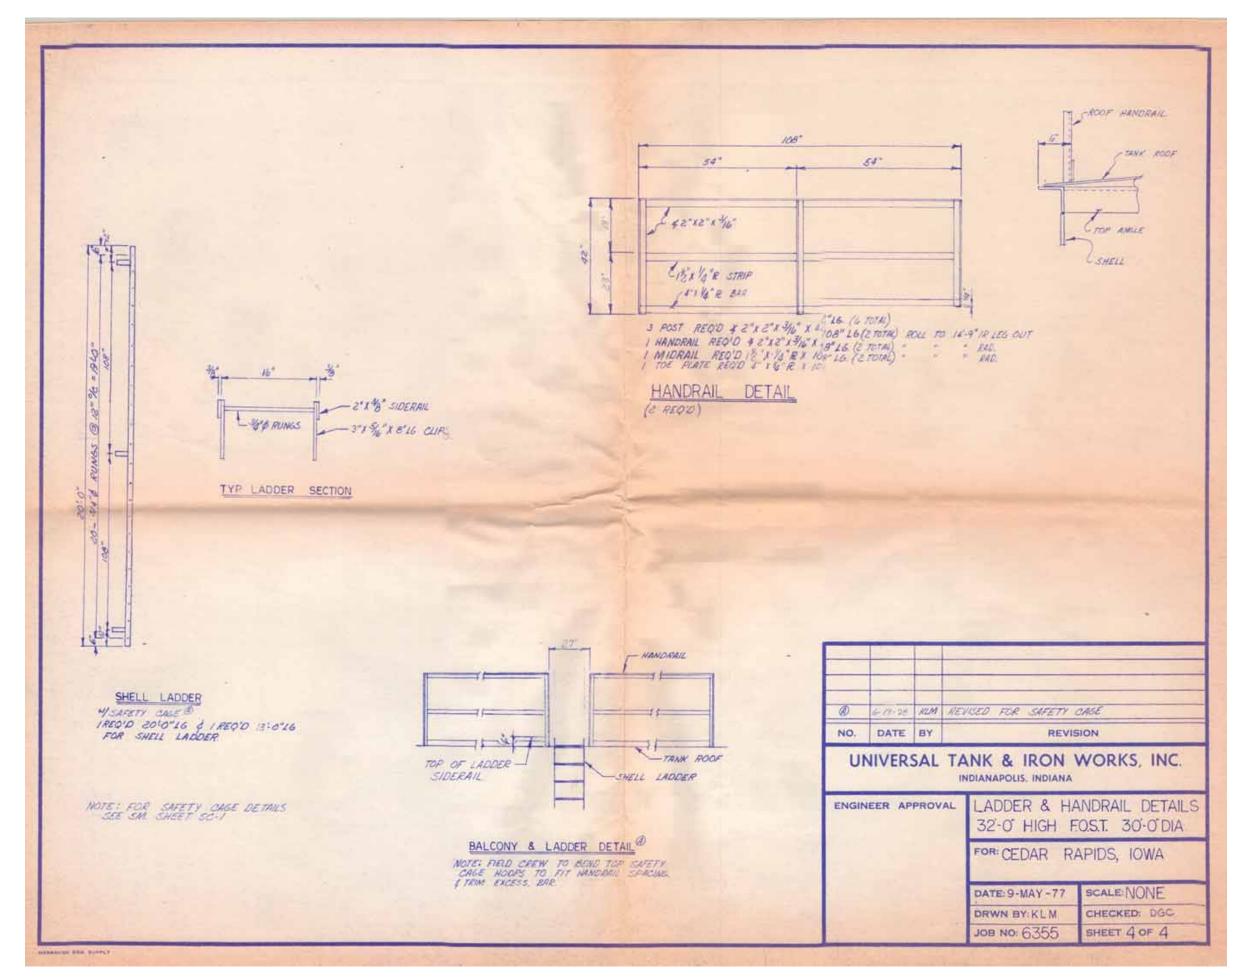

## DRAWING LIST

| JOB NO.        | SHEET                                              | DESCRIPTION                                                                                                   |
|----------------|----------------------------------------------------|---------------------------------------------------------------------------------------------------------------|
| 6355<br>n<br>n | 1 of 4<br>2 of 4<br>3 of 4<br>4 of 4<br>A-1 of A-1 | Erection Drawing Roof Support System Roof Bottom & Shell Layouts Ladders & Handrail Details Accessory Details |
| 1)<br>!1       | F-1 of r-1                                         | Foundation Drawing                                                                                            |
| 11<br>11<br>11 | SM-24<br>SC-7<br>,1737                             | Shell Manway<br>SAFETY CAGE DETAILS (D)<br>AFT MANGEMENTE (D)                                                 |