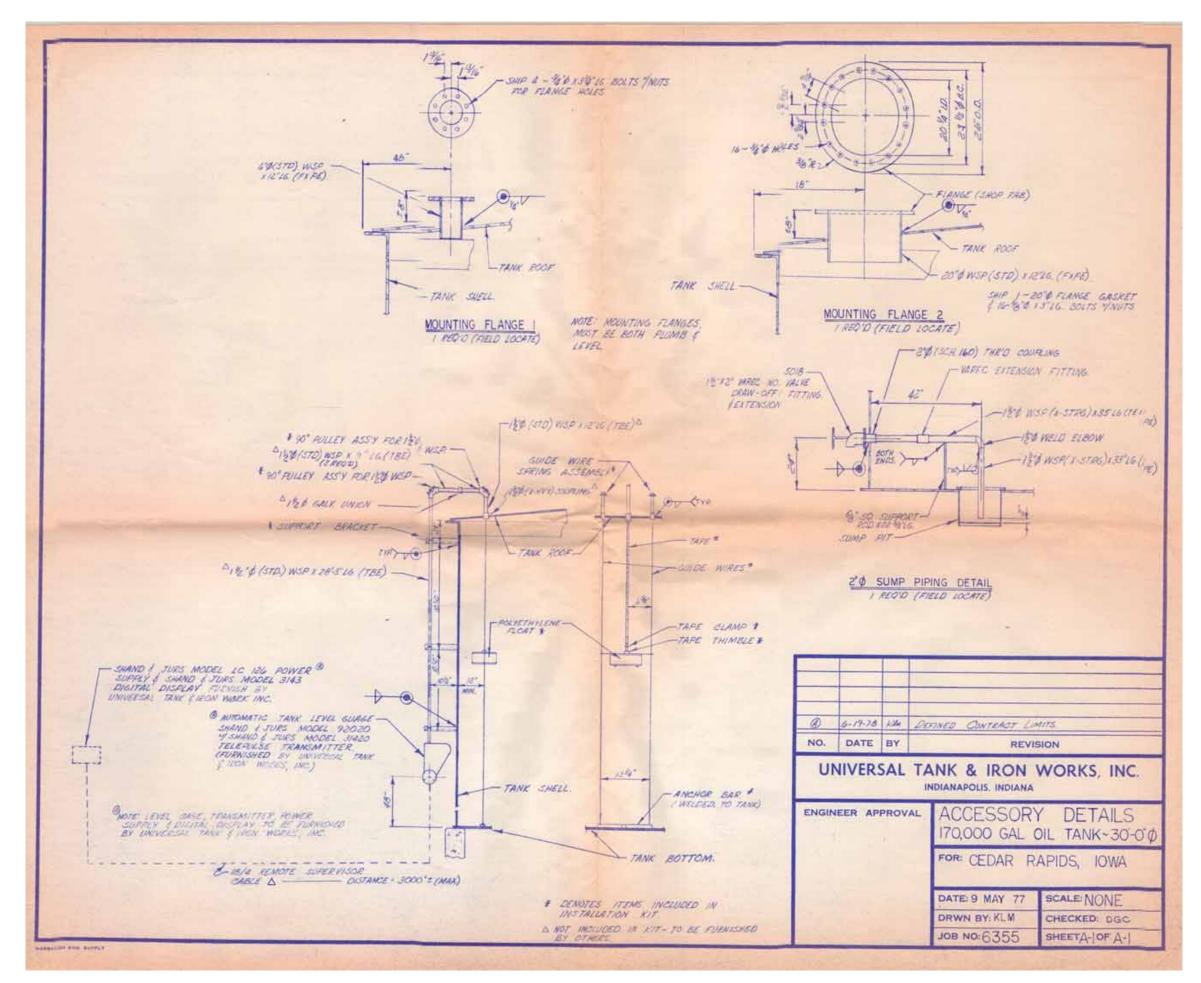

WELDED STEEL TANK 3"Ø FILL RISER 3"Ø OIL RETURN

2-4°Ø OIL SUPPLY CONN. 20 °Ø EHERGENCY RELIEF VENT 1 & MANHOLE COVER 24 °Ø SHELL MANNAY

## DRAWING LIST

| JOB NO.        | SHEET                                              | DESCRIPTION                                                                                                   |
|----------------|----------------------------------------------------|---------------------------------------------------------------------------------------------------------------|
| 6355<br>n<br>n | 1 of 4<br>2 of 4<br>3 of 4<br>4 of 4<br>A-1 of A-1 | Erection Drawing Roof Support System Roof Bottom & Shell Layouts Ladders & Handrail Details Accessory Details |
| 1)<br>!1       | F-1 of r-1                                         | Foundation Drawing                                                                                            |
| 11<br>11<br>11 | SM-24<br>SC-7<br>,1737                             | Shell Manway<br>SAFETY CAGE DETAILS (D)<br>AFT MANGEMENTE (D)                                                 |