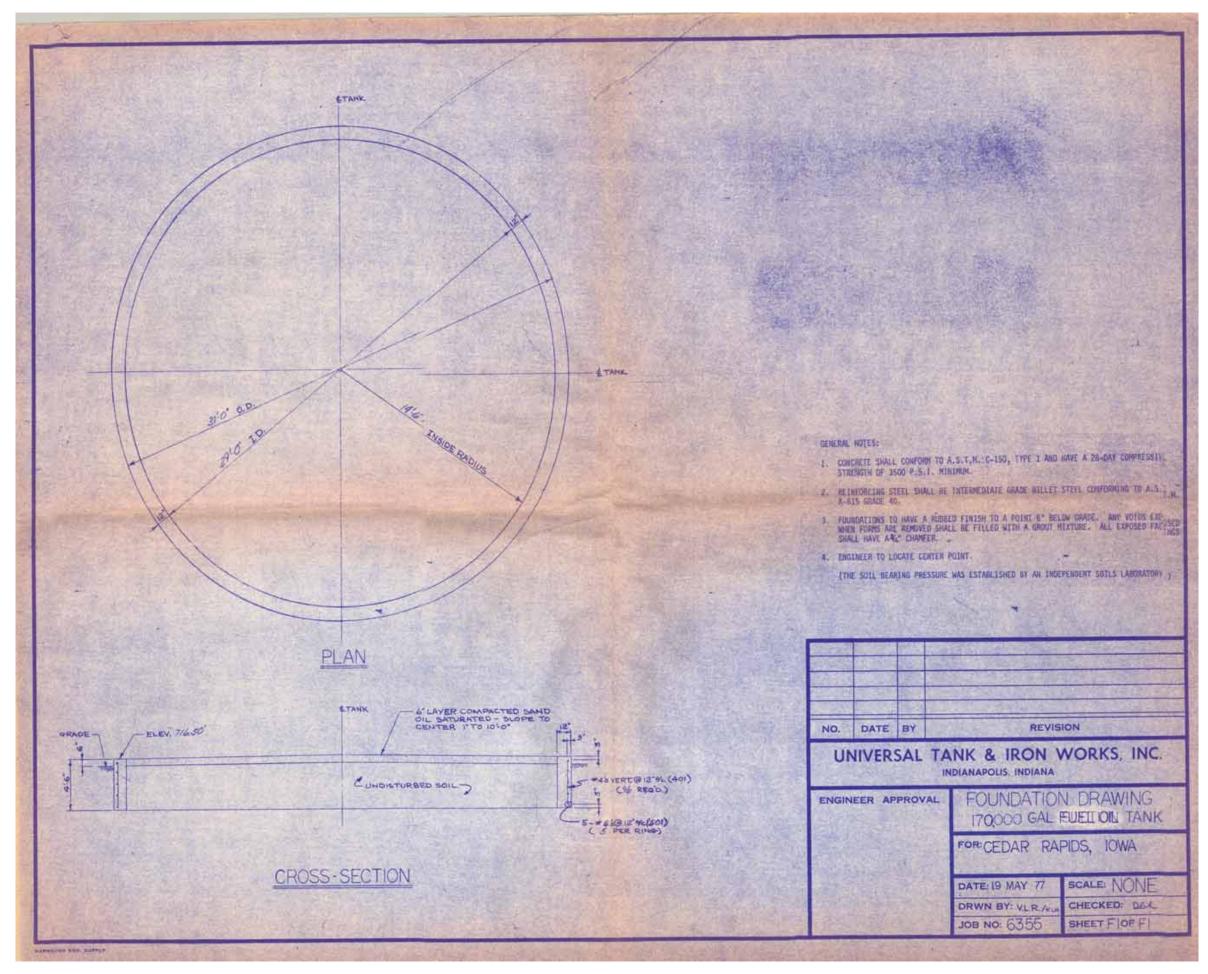

General Section, Plan Sheets G-3, and G-4.

1. The diked area around the fuel oil storage tank shall have concrete apron slope 4:1, and shall have a crushed rock bottom as shown on the plans and cross-section below.

## DRAWING LIST

| JOB NO.        | SHEET                                              | DESCRIPTION                                                                                                   |
|----------------|----------------------------------------------------|---------------------------------------------------------------------------------------------------------------|
| 6355<br>n<br>n | 1 of 4<br>2 of 4<br>3 of 4<br>4 of 4<br>A-1 of A-1 | Erection Drawing Roof Support System Roof Bottom & Shell Layouts Ladders & Handrail Details Accessory Details |
| 1)<br>!1       | F-1 of r-1                                         | Foundation Drawing                                                                                            |
| 11<br>11<br>11 | SM-24<br>SC-7<br>,1737                             | Shell Manway<br>SAFETY CAGE DETAILS (D)<br>AFT MANGEMENTE (D)                                                 |