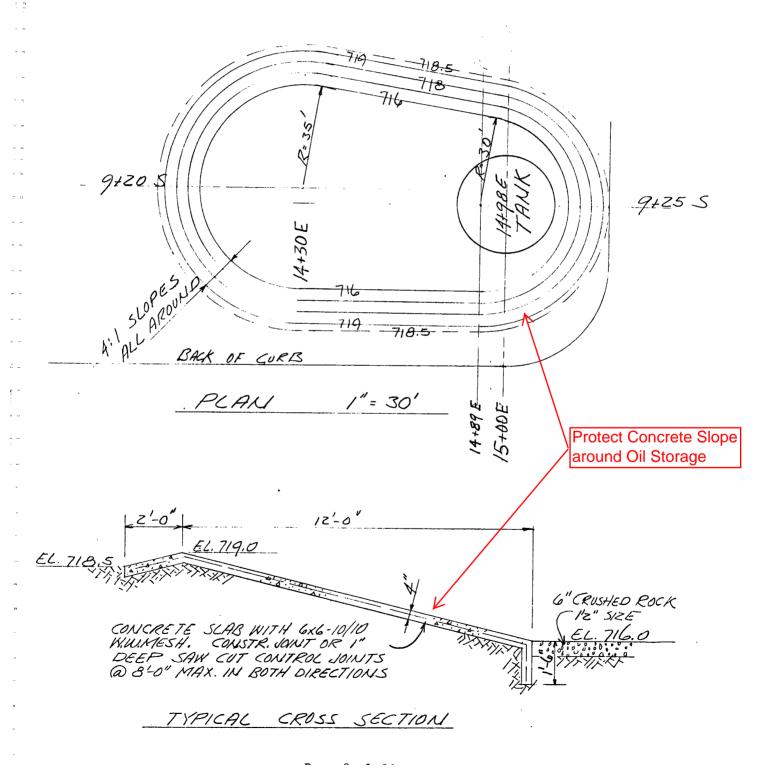

General Section, Plan Sheets G-3, and G-4.

1. The diked area around the fuel oil storage tank shall have concrete apron slope 4:1, and shall have a crushed rock bottom as shown on the plans and cross-section below.