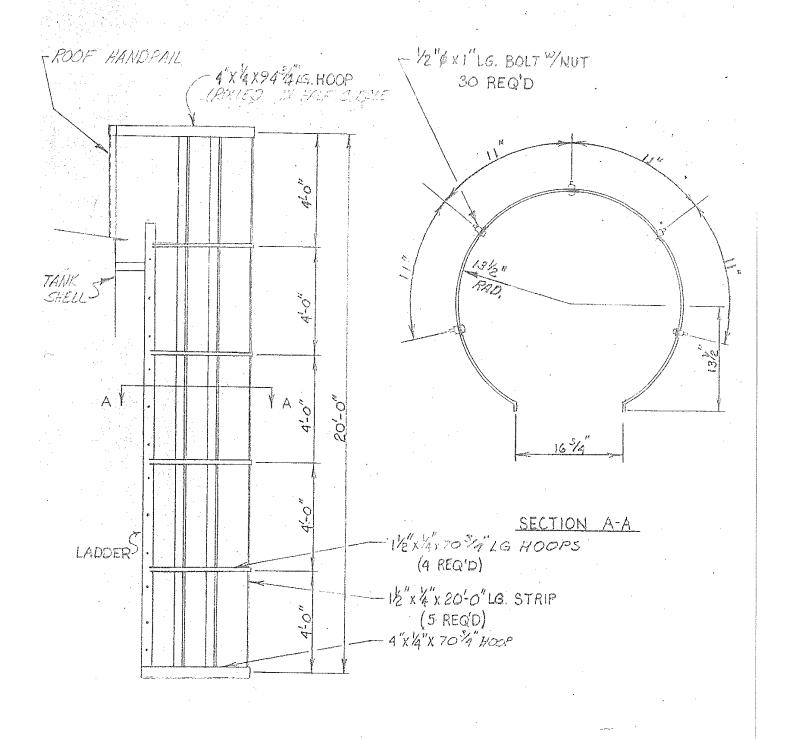

DRWN BY:KLM JOB NO: 6355 SHEET:NP-1

WORKS INC TANK & IRON INDIANA INDIANA INVERSAL ENNIS, TEXAS

STD. SAFETY CAGE SECTION

(1 ~20-0" REQ)

(1 ~20-0" REQ)

UNIVER AL TANK & IRON WORKS

STD. DWG.

STD. DWG.