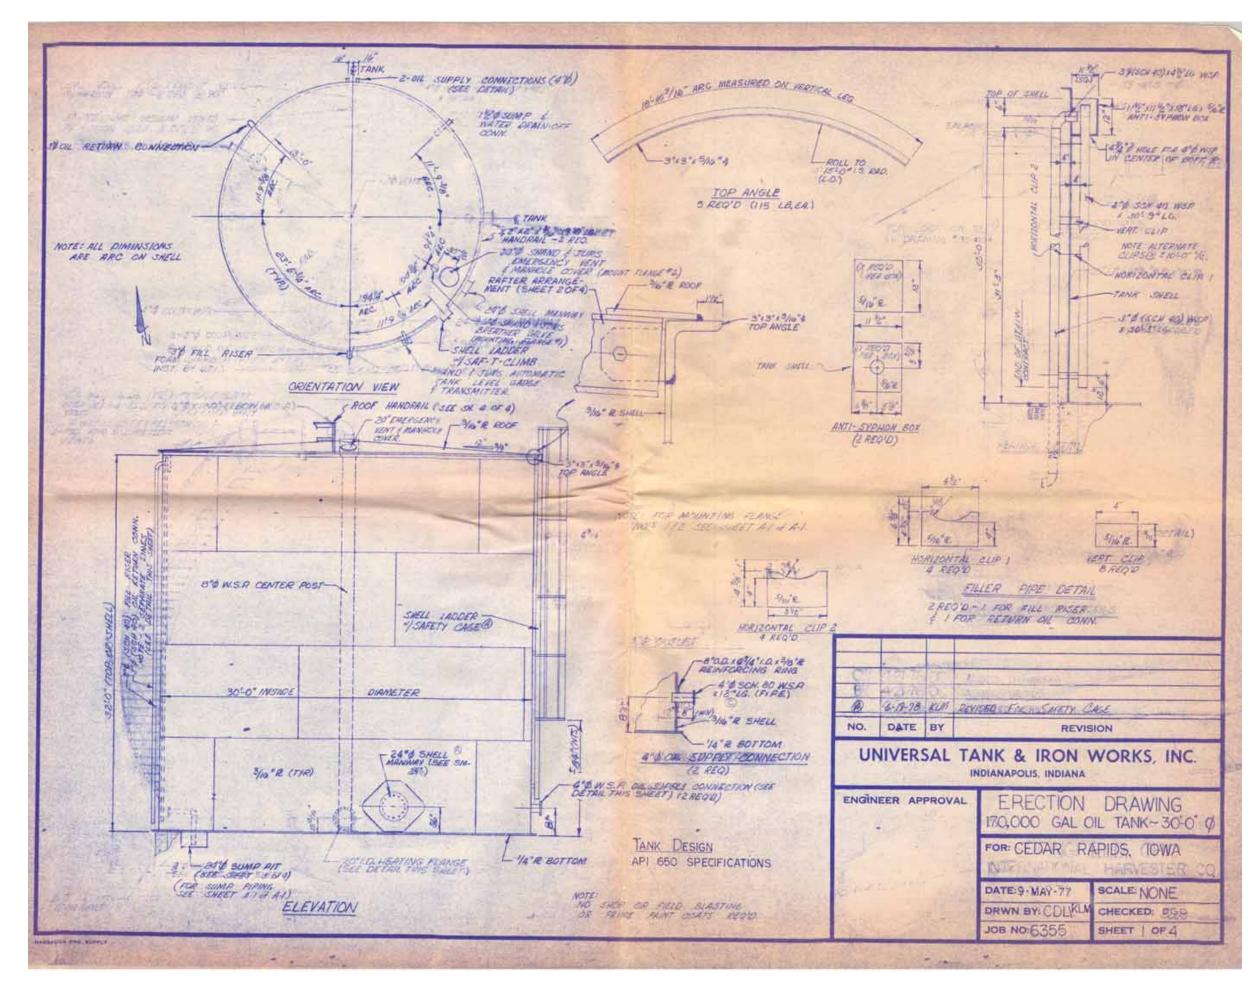

JOB NO. 6355

UNIVERSAL TANK & IRON WORKS, INC. INDIANAPOLIS, INDIANA

JOB DESCRIPTION FOR FUEL OIL STORAGE TANK

FOR

CEDAR RAPIDS, IOWA

CAPACITY: 170,000 GALLONS

DIAMETER: 30"-0"

HEIGHT TO HIGH WATER LEVEL: 321-0"

TANK IN ACCORDANCE WITH SPECIFICATIONS AS PREPARED BY:

HONARD R. GREEN COMPANY 417 FIRST ST. S.E. CEDAR RAPIDS, IOWA 52401

650 650 BARRELS (42 GAL) 32'-1 CERTIFICATE OF AUTHORITY NO: CERTIFICATE OF AUTHORITY NO YEAR NOMIN AL HIEGHT 4,048. 30-0" APISTD 650 FABRICATED BY NOMINAL CAPACITY NOMINAL DIAMETER ERECTED  $\sim$ 